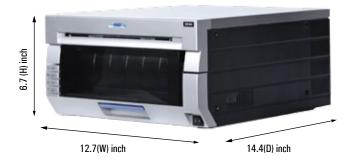

The DS40 delievers 4"x6" photos in just 8 seconds.

Giving flexibility on photo formats, the DS40 offers anything from 4"x6" to 6"x8".

| Print method                                            | Dye-sublimation thermal transfer method             |                 |                      |
|---------------------------------------------------------|-----------------------------------------------------|-----------------|----------------------|
| Print mode                                              | •                                                   | High-speed mode | High-resolution mode |
| Resolution                                              |                                                     | 300x300dpi      | 300x600dpi           |
| Print size                                              | 2"x6" 2 up*                                         | •               | •                    |
|                                                         | 4"x6"                                               |                 |                      |
|                                                         | 5"x7"                                               |                 |                      |
|                                                         | 6"x8"                                               |                 |                      |
| Print number                                            | 4"x6"                                               | 400 sheets      |                      |
|                                                         | 5"x7"                                               | 200 sheets      |                      |
|                                                         | 6"x8"                                               | 200 sheets      |                      |
| Print speed                                             | 4"x6"                                               | 8.9sec.         | 11.7sec.             |
| ·                                                       | 5"x7"                                               | 12.8sec.        | 17.4sec.             |
|                                                         | 6"x8"                                               | 13.9sec.        | 19.3sec.             |
| Finishing options                                       | Glossy, matte                                       |                 |                      |
| Ribbon finish                                           | YMC + overcoat                                      |                 |                      |
| Interface                                               | USB 2.0 (Maximum 480Mbps)                           |                 |                      |
| Driver software                                         | Windows® 2000 / XP / VISTA / Windows 7 & 8 - MAC OS |                 |                      |
| External dimensions                                     | 12.7"Wx14.4"Dx6.7"H                                 |                 |                      |
| Weight (Excluding accessories and media) Approx. 30 lbs |                                                     |                 |                      |
| Power supply                                            | AC100V ~ 240V 50/60 HZ                              |                 |                      |
| Power consumption (when printing)                       | 100V 3.96A 240V 1.69A                               |                 |                      |
| Accessories                                             | Power supply cord                                   |                 |                      |
| Media                                                   | DS404x6, DS405x7A, DS406x8                          |                 |                      |