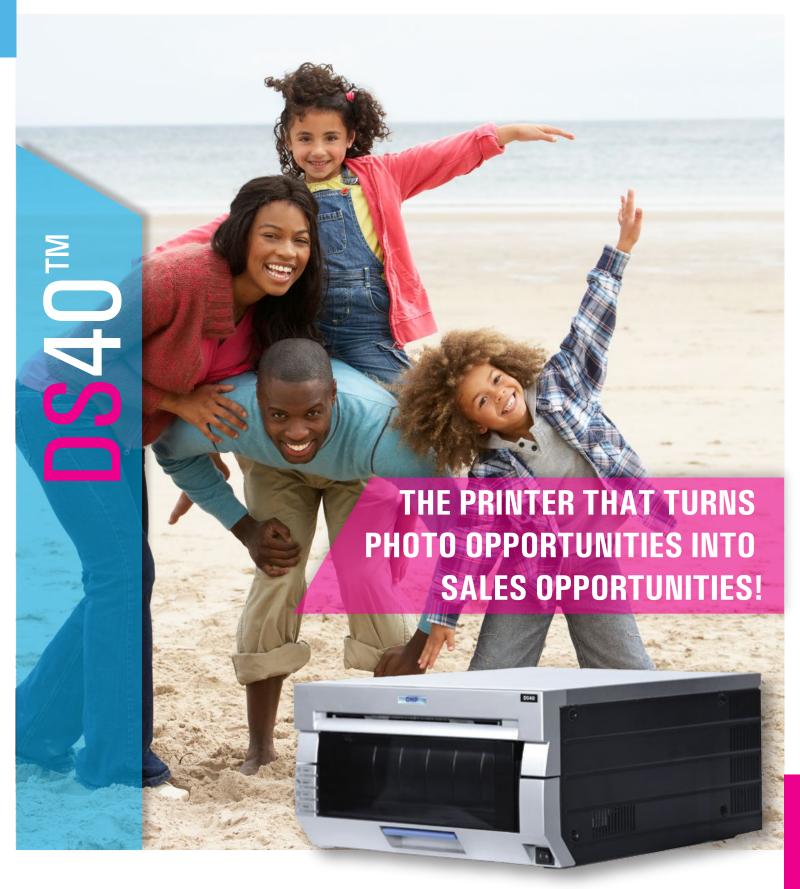

The DS40 delievers 4"x6" photos in just 8 seconds.



Giving flexibility on photo formats, the DS40 offers anything from 4"x6" to 6"x8".



| Print method                                            | Dye-sublimation thermal transfer method             |                 |                      |
|---------------------------------------------------------|-----------------------------------------------------|-----------------|----------------------|
| Print mode                                              | •                                                   | High-speed mode | High-resolution mode |
| Resolution                                              |                                                     | 300x300dpi      | 300x600dpi           |
| Print size