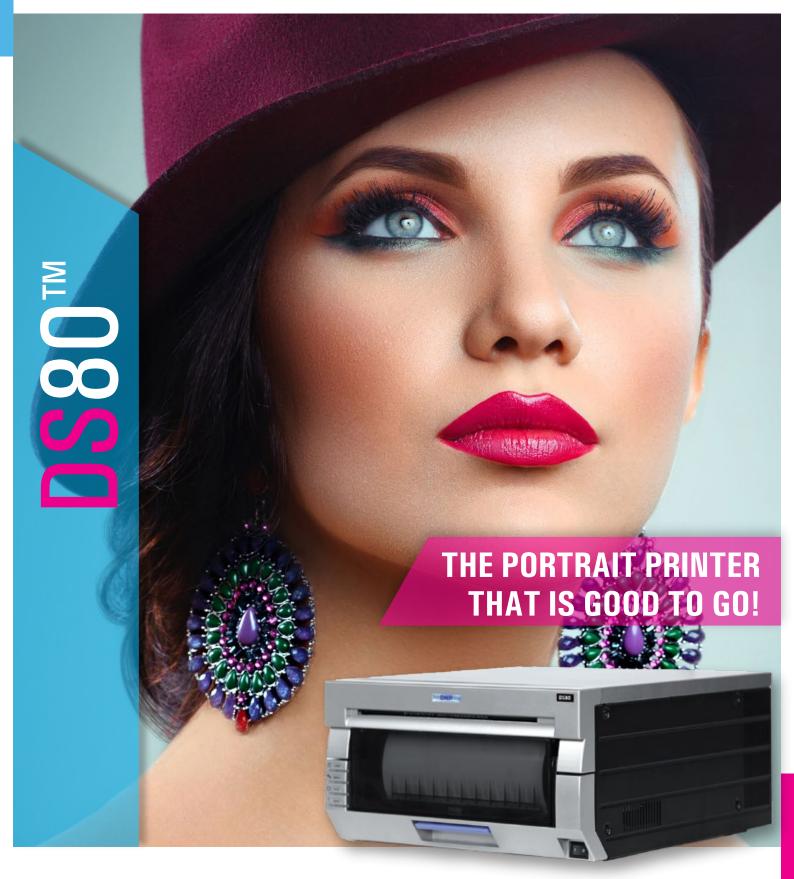

## Transportable

As an ideal portrait and event printer, the DS80 is compact and lightweight so it becomes your companion for assignments outside your studio.