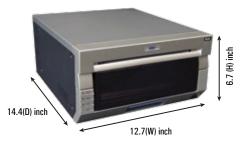

## **Specifications**

| Print method                                            | Dye-sublimation thermal transfer method             |                 |                      |
|---------------------------------------------------------|-----------------------------------------------------|-----------------|----------------------|
| Print mode                                              | •                                                   | High-speed mode | High-resolution mode |
| Resolution                                              |                                                     | 300x300dpi      | 300x600dpi           |
| Print size                                              | 2"x6" 2 up*                                         |                 |                      |
|                                                         | 4"x6"                                               |                 |                      |
|                                                         | 5"x7"                                               |                 |                      |
|                                                         | 6"x8"                                               |                 |                      |
| Print number                                            | 4"x6"                                               | 400 sheets      |                      |
|                                                         | 5"x7"                                               | 200 sheets      |                      |
|                                                         | 6"x8"                                               | 200 sheets      |                      |
| Print speed                                             | 4"x6"                                               | 8.9sec.         | 11.7sec.             |
|                                                         | 5"x7"                                               | 12.8sec.        | 17.4sec.             |
|                                                         | 6"x8"                                               | 13.9sec.        | 19.3sec.             |
| Finishing options                                       | Glossy, matte                                       |                 |                      |
| Ribbon finish                                           | YMC + overcoat                                      |                 |                      |
| Interface                                               | USB 2.0 (Maximu                                     | m 480Mbps)      |                      |
| Driver software                                         | Windows® 2000 / XP / VISTA / Windows 7 & 8 - MAC OS |                 |                      |
| External dimensions                                     | 12.7"Wx14.4"Dx                                      | 6.7″H           |                      |
| Weight (Excluding accessories and media) Approx. 30 lbs |                                                     |                 |                      |
| Power supply                                            | AC100V ~ 240V                                       | 50/60 HZ        |                      |
| Power consumption (when printing)                       | 100V 3.96A 240V                                     | 1.69A           |                      |
| Accessories                                             | Power supply core                                   | d               |                      |
| Media                                                   | DS404x6, DS405                                      | x7A, DS406x8    |                      |