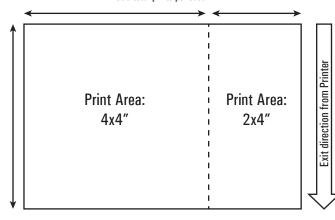

#### Fun

Popular and fun, this new media allows social media users to print 4x4" photos that resemble vintage Polaroid® pictures.

#### **Flexible**

A 2-inch laser-snap perforation allows for special messaging - vouchers, coupons, wallet-size images, or any other special messaging. Complete creative control of messaging is defined by the photographer!

The DS40 printer recognizes media as a standard 4x6 sheet. Layout design is user-defined and needs to accommodate the perforation.