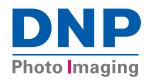

#### Fun

Popular and fun, this new media allows social media users to print 4x4" photos that resemble vintage Polaroid® pictures.

#### **Flexible**

A 2-inch laser-snap perforation allows for special messaging - vouchers, coupons, wallet-size images, or any other special messaging. Complete creative control of messaging is defined by the photographer!