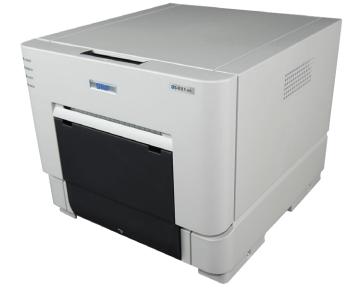

#### Photo Booth Ready

The durable design allows the DS-RX1HS to fit easily into photo booths, an existing kiosk cabinet, or smaller retail space.

#### **High Volume**

With a capacity of 700 4x6" prints, the DS-RX1HS lets you run the printer in long cycles before the need to ever change media.

#### Low Price Media

The DS-RX1HS offers a low-cost approach with its economic photo consumables, while ensuring a standard printing quality. It delivers prints with matte or glossy finishes, at resolution of 300x300 to 300x600 dpi.