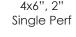

## DS-RX1HS Print Sizes

Don't just think 2x6 is your only option. Expand your offerings with the multiple formats and media types the DS-RX1HS supports.

4x6" Center Perf

6x6"

6x8", 2" Triple Strip