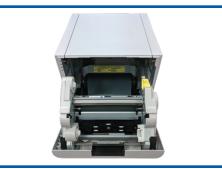

#### Photo Booth Ready

The durable design allows the DS-RX1HS to fit easily into photo booths, an existing kiosk cabinet, or smaller retail space.

#### **High Volume**

With a capacity of 700 4x6" prints, the DS-RX1HS lets you run the printer in long cycles before the need to ever change media.

## Specifications

| Print Method         | Dye-sublimation thermal transfer               |
|----------------------|------------------------------------------------|
| Print Mode           | High-speed mode & High-quality mode            |
| Resolution           | 300x300 dpi, 300x600 dpi                       |
| Print Number &       | 4x6" 700 sheets 12.4 sec.                      |
| Print Speed (glossy) | 6x8" 350 sheets 22 sec.                        |
| Finishing Options    | Glossy, Matte                                  |
| Ribbon Finish        | YMC + overcoat                                 |
| Interface            | USB 2.0                                        |
| Driver Software      | Windows 10, 8, 7 - Mac OS-X 10.8 and up        |
| External Dimensions  | 12.6" W x 13.8" D x 11" H                      |
| Weight               | Approx. 30 lbs                                 |
| Power Supply         | AC100V, 240V 50/60Hz                           |
| Power Consumption    | 100V / 2.9A 240V / 1.2A                        |
| Accessories          | Power cable, USB cable, driver CD, user guide, |
|                      | printhead cushion, quick reference card        |
| Media                | DS-RX1HS 4x6, 6x8                              |