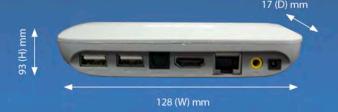

| PC                                   | Win 7 ou 8 (32 or 64 bit)                                         |
|--------------------------------------|-------------------------------------------------------------------|
| Mac                                  | OS 10.6 ao 10.10                                                  |
| Android                              | Versões 4.0 e posteriores                                         |
| iOS                                  | Versões 6.0 e posteriores                                         |
| Frequência de rádio                  | 2.4 GHz: 802.11b/g/n                                              |
| Recursos de segurança                | WPA, WPA2 PSK, None                                               |
| Dimensões                            | 4" x 3 ½" x ¾" (128 x 17 x 93 mm) (Nas protuberâncias mais largas |
| Peso                                 | 3.2 oz. (90.7 g)                                                  |
| Alimentação                          | 100 - 240v, 50 or 60Hz                                            |
| Certificações                        | FCC, CE, UL                                                       |
| Impressoras (vendidas separadamente) | DS620A, DS40, DS80, RX1                                           |
| Tamanhos de impressão                | DS620A 10x15cm, 13x18cm, 15x20cm                                  |
|                                      | DS40 10x15cm, 13x18cm, 15x20cm                                    |
|                                      | RX1 10x15cm, 13x18cm                                              |
|                                      | DS80 20x25cm, 20x30cm                                             |