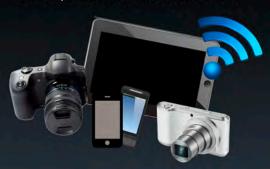

#### Suporte a Dispositivos Móveis

TO WPS-1 suporta fluxos de trabalho modernos, incluindo dispositivos móveis. Além de poder imprimir a partir de um PC ou Mac, o WPS-1 é compatível também com dispositivos móveis com sistemas iOS e Android, incluindo telefones e tablets, câmeras rodando sob Android e câmeras DSLR com Wi-Fi habilitado\*.

O WPS-1 permite que os fotógrafos de eventos aumentem seu negócio de fotos instantâneas de forma eficiente, eliminando o uso de fios e cartões de memória. Utilize qualquer dispositivo de captura, desde câmeras a telefones celulares e tablets conectados a uma impressora fotográfica DNP para uma impressão sem fio e sem a necessidade de um PC.

#### Dispositivo de Captura