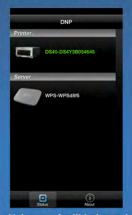

### Interface que dispensa o PC

O aplicativo para dispositivos móveis incluído que dispensa o PC permite que o operador do evento confira o status da impressora, as configurações de controle e gerencie o compartilhamento dos processos de trabalho - tudo a partir de seu telefone celular. Configure os alertas de pouco papel para facilitar o gerenciamento de sua impressora!

## Opções de impressão:

Imprima diretamente de sua câmera DSLR com Wi-Fi habilitado\*

Imprima sem fio a partir do seu Mac ou PC

Nosso Aplicativo Móvel de Status (MSA) foi projetado para oferecer uma interface de controle que dispensa o PC e que permite aos operadores acompanhar as condições da impressora, o controle de configuração e o compartilhamento dos processos de trabalho.

Por favor, consulte o manual do WPS1 para saber mais sobre a configuração do fluxo de trabalho

Baixe o MSA na App Store da Apple ou no Google Play

Veja com facilidade qual impressora está disponível

Tenha todas as informações sobre o número de impressões ainda disponíveis com a quantidade de papel restante, vida útil e outras informações