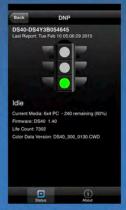

Por favor, consulte o manual do WPS1 para saber mais sobre a configuração do fluxo de trabalho

Baixe o MSA na App Store da Apple ou no Google Play

Veja com facilidade qual impressora está disponível

Tenha todas as informações sobre o número de impressões ainda disponíveis com a quantidade de papel restante, vida útil e outras informações