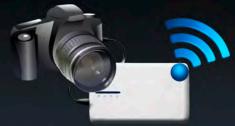

Tire as Fotos e Imprima sem Fio

#### Dispositivo de Captura

### Impressora DNP e o WPS-1

#### Incriveis resultados!