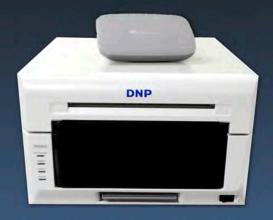

garante o suporte para até duas impressoras DNP, transferência de imagens via FTP e serviços de compartilhamento de impressora.



O WPS-1 permite que os fotógrafos de eventos aumentem seu negócio de fotos instantâneas de forma eficiente, eliminando o uso de fios e cartões de memória. Utilize qualquer dispositivo de captura, desde câmeras a telefones celulares e tablets conectados a uma impressora fotográfica DNP para uma impressão sem fio e sem a necessidade de um PC.

Tire as Fotos e Imprima sem Fio

#### Dispositivo de Captura



### Impressora DNP e o WPS-1



#### Incriveis resultados!



# Tão fácil como "1-2-3". Tirou a foto, imprimiu, vendeu!

## Opções de impressão:

Imprima diretamente de sua câmera DSLR com Wi-Fi habilitado\*



Imprima sem fio a partir do seu Mac ou PC











Nosso Aplicativo Móvel de Status (MSA) foi projetado para oferecer uma interface de controle que dispensa o PC e que permite aos operadores acompanhar as condições da impressora, o controle de configuração e o compartilhamento dos processos de trabalho.

Por favor, consulte o manual do WPS1 para saber mais sobre a configuração do fluxo de trabalho



Baixe o MSA na App Store da Apple ou no Google Play



Veja com facilidade qual impressora está disponível



Tenha todas as informações sobre o número de impressões ainda disponíveis com a quantidade de papel restante, vida útil e outras informações







| PC                                   | Win 7 ou 8 (32 or 64 bit)                                         |
|--------------------------------------|------------------------------------