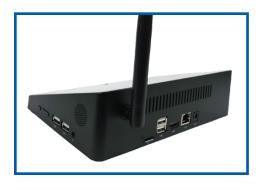

## **Specifications**

| Screen Size/Resolution     | 6.75" diagonal visible / 1280x800                       |
|----------------------------|---------------------------------------------------------|
| Touchscreen                | 5-point capacitive multi-touch                          |
| Windows/Mac                | Win 7, 8.1, or 10 (32 or 64 bit) / OS 10.6 & later      |
| Radio Frequency            | WiFi 2.4 GHz: 802.11 b/g/n                              |
| WiFi Operating Mode        | Access Point / WPA                                      |
| Dimensions (WHD)           | 6.75" x 2" x 4.62" / 6.75" x 5.75" x 4.62" with antenna |
| Unit Weight                | 13.9 oz                                                 |
| Power, AC Adapter          | 110-204v, 50 or 60HZ input; 12v 2.4A output, 4ft        |
| Certifications             | FCC, CE, UL                                             |
| Printers (sold separately) | D\$620A, D\$-RX1H\$, D\$820A, D\$40, D\$80              |
|                            |                                                         |