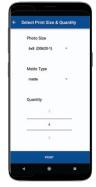

#### WPS Print 2

Easily select images or shoot a photo, then choose size and print.

#### **WPS Status**

See that your printer is online and check the number of prints remaining.

Print from gallery or take a photo with camera.

Choose print size, finish, and quantity. Only available print sizes will be shown, based on connected printer/printers.