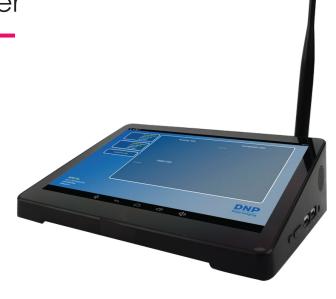

# WPS®Pro Wireless Print Server

- DSLR shoot-to-print to any DNP Printer
- Print using phones and tablets
- Easy setup and flexible workflow
- Integrated into the most popular photo booth and mobile event printing apps.

### Flexible Workflow

The flexible workflow and hardware arrangement makes the WPS Pro simple to configure and easy to use. Built-in versatility **supports up to two DNP printers** and image transfer via FTP services and printer sharing. Print amazing photos from 2x6" to 8x12".

## **Specifications**

| Screen Size/Resolution     | 6.75" diagonal visible / 1280x800                       |
|----------------------------|---------------------------------------------------------|
| Touchscreen                | 5-point capacitive multi-touch                          |
| Windows/Mac                | Win 7, 8.1, or 10 (32 or 64 bit) / OS 10.6 & later      |
| Radio Frequency            | WiFi 2.4 GHz: 802.11 b/g/n                              |
| WiFi Operating Mode        | Access Point / WPA                                      |
| Dimensions (WHD)           | 6.75" x 2" x 4.62" / 6.75" x 5.75" x 4.62" with antenna |
| Unit Weight                | 13.9 oz                                                 |
| Power, AC Adapter          | 110-204v, 50 or 60HZ input; 12v 2.4A output, 4ft        |
| Certifications             | FCC, CE, UL                                             |
| Printers (sold separately) | D\$620A, D\$-RX1H\$, D\$820A, D\$40, D\$80              |
|                            |                                                         |