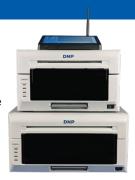

### Flexible Workflow

The flexible workflow and hardware arrangement makes the WPS Pro simple to configure and easy to use. Built-in versatility **supports up to two DNP printers** and image transfer via FTP services and printer sharing. Print amazing photos from 2x6" to 8x12".

# **Connect Two DNP Printers**

By adding a second DNP Printer such as the DS820A, you can offer additional print sizes as well as increase image output!

© 2019 DNP Imagingcomm America Corp. All rights reserved. Reproduction in whole or part without written permission is prohibited. Specifications subject to change without notice.