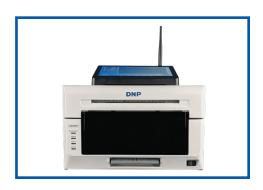

# **Connect Two DNP Printers**

By adding a second DNP Printer such as the DS820A, you can offer additional print sizes as well as increase image output!

© 2019 DNP Imagingcomm America Corp. All rights reserved. Reproduction in whole or part without written permission is prohibited. Specifications subject to change without notice.