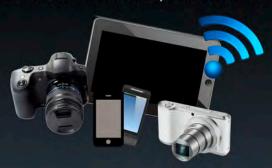

### Soporte para Dispositivos Móviles

La WPS-1 admite modernos flujos de trabajo que incluyen dispositivos móviles. Además de imprimir desde su PC o Mac, la WPS-1 es compatible con dispositivos móviles incluvendo Smartphones v Tablets con iOS v Android, Cámaras Android y cámaras con WiFi habilitadas con réflex digital\*.

La WPS-1 les permite a los fotógrafos de eventos aumentar eficazmente su negocio de disparar e imprimir eliminando el uso de cables y tarjetas de memoria. Use cualquier dispositivo de captura, desde cámaras y teléfonos celulares hasta Tablets y ordenadores junto con una impresora fotográfica DNP para impresión inalámbrica sin PC.

## Opciones de Impresión:

Imprima directamente desde su Cámara WiFi con DSLR habilitado\*

Impresión inalámbrica desde su Mac o PC

Imprima directamente desde su Tablet, teléfonos celulares, (iPhone o Android) y cámaras Android