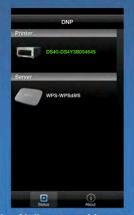

Nuestra App de Estado Móvil (MSA) está diseñada para proporcionar una interfaz de control sin PC y permitirá a los operadores la capacidad de ver comentarios sobre el estado de la impresora, control de configuración y proceso de trabajo compartido. Por favor, consulte el manual de WPS1 para la configuración del flujo de trabajo

Descargue MSA desde la App Store de Apple o desde Google Play

Vea fácilmente qué impresora está disponible

Obtenga información sobre cuantas impresiones usted ha dejado antes de quedarse sin papel, cuenta en directo y estado de otra impresora.