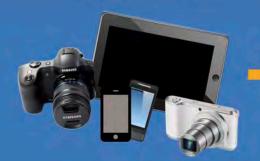

### Soporte para Dispositivos Móviles

La WPS-1 admite modernos flujos de trabajo que incluyen dispositivos móviles. Además de imprimir desde su PC o Mac, la WPS-1 es compatible con dispositivos móviles incluvendo Smartphones v Tablets con iOS v Android, Cámaras Android y cámaras con WiFi habilitadas con réflex digital\*.

#### Captura de Dispositivo