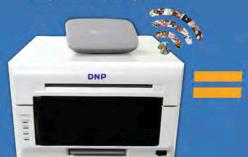

cámaras con WiFi habilitadas con réflex digital\*.



# Flujo de Trabajo

El flujo de trabajo y arreglo de hardware flexibles hacen que la WPS-1 sea fácil de configurar v de usar. Versatilidad incorporada, soporta hasta dos impresoras DNP y trasferencia de imágenes vía servicios FTP y uso compartido de impresoras. Impresión inalámbrica. ¡Ningún ordenador, hub, router ni conexión a internet es necesaria!



La WPS-1 les permite a los fotógrafos de eventos aumentar eficazmente su negocio de disparar e imprimir eliminando el uso de cables y tarjetas de memoria. Use cualquier dispositivo de captura, desde cámaras y teléfonos celulares hasta Tablets y ordenadores junto con una impresora fotográfica DNP para impresión inalámbrica sin PC.

#### Captura de Dispositivo



## Impresora DNP y WPS-1



#### ¡Hermosa Impresión!



# WPS-1<sup>™</sup>

# Tan Fácil como 1-2-3. ¡Capturar, Imprimir, Vender!

## Opciones de Impresión:

Imprima directamente desde su Cámara WiFi con DSLR habilitado\*



Impresión inalámbrica desde su Mac o PC



Imprima directamente desde su Tablet, teléfonos celulares, (iPhone o Android) y cámaras Android





Nuestra App de Estado Móvil (MSA) está diseñada para proporcionar una interfaz de control sin PC y permitirá a los operadores la capacidad de ver comentarios sobre el estado de la impresora, control de configuración y proceso de trabajo compartido. Por favor, consulte el manual de WPS1 para la configuración del flujo de trabajo



Descargue MSA desde la App Store de Apple o desde Google Play



Vea fácilmente qué impresora está disponible



Obtenga inf