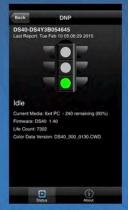

Nuestra App de Estado Móvil (MSA) está diseñada para proporcionar una interfaz de control sin PC y permitirá a los operadores la capacidad de ver comentarios sobre el estado de la impresora, control de configuración y proceso de trabajo compartido. Por favor, consulte el manual de WPS1 para la configuración del flujo de trabajo

Descargue MSA desde la App Store de Apple o desde Google Play

Vea fácilmente qué impresora está disponible

Obtenga información sobre cuantas impresiones usted ha dejado antes de quedarse sin papel, cuenta en directo y estado de otra impresora.