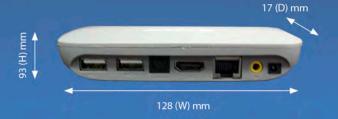

### Requerimientos de Sistema:

| PC                                | Win 7 o 8 (32 o 64 bit)                                           |
|-----------------------------------|-------------------------------------------------------------------|
| Mac                               | OS 10.6 hasta 10.10                                               |
| Android                           | Versions 4.0 y posteriores                                        |
| ios                               | Versions 6.0 y posteriores                                        |
| Radiofrecuencia                   | 2.4 GHz: 802.11b/g/n                                              |
| Características de Seguridad      | WPA, WPA2 PSK, N/A                                                |
| Dimensiones (WHD)                 | 4" x 3 ½" x ¾" (128 x 17 x 93 mm) (En protuberancias más amplias) |
| Peso de unidad                    | 3.2 oz. (90.7 g)                                                  |
| Alimentación Eléctrica            | 100 - 240v, 50 or 60Hz                                            |
| Certificaciones                   | FCC, CE, UL                                                       |
| Impresoras (vendido por separado) | DS620A, DS40, DS80, RX1                                           |
| Tamaño de Impresión               | DS620A 10x15, 13x18, 15x20 cm                                     |
|                                   | DS40 10x15, 13x18, 15x20 cm                                       |
|                                   | RX1 10x15, 15x20 cm                                               |
|                                   | DS80 20x25, 20x30 cm                                              |

## **Dimensiones**