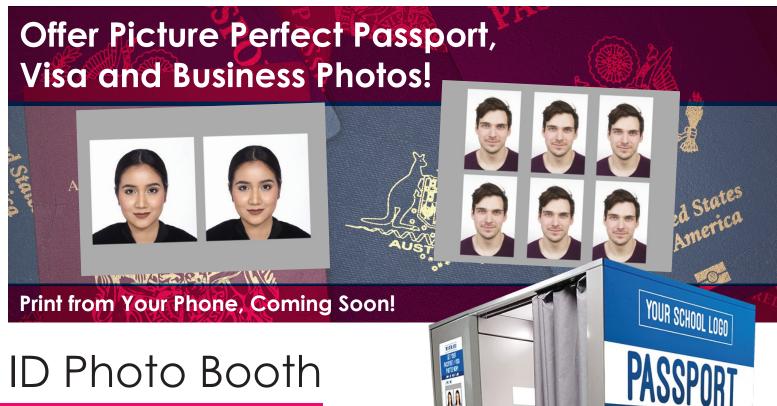

- 24hr availability for your students and staff.
- Passport and Visas photos are biometrically checked to ensure they meet domestic and foreign requirements.
- Optional Digital Copy in addition to printed photo.

#### **Biometric Checks**

Our custom software is specifically designed to **eliminate photo rejections** by ensuring our Passport and Visas photos meet ICAO (International Civil Aviation Organization) standards.

## Value-add Products - Print from Your Phone, Coming Soon!

In addition to producing the highest quality Passport/Visa photos, the ID Photo Booth also offers a variety of professional portrait options and fun photo.

Passport/ID Photos - Domestic and Foreign

**Fun Photos** 4 Poses

LinkedIn® Photos