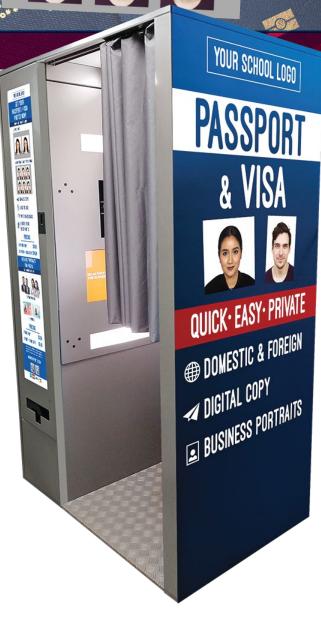

- 24hr availability for your students and staff.
- Passport and Visas photos are biometrically checked to ensure they meet domestic and foreign requirements.
- Optional Digital Copy in addition to printed photo.

#### **Biometric Checks**

Our custom software is specifically designed to **eliminate photo rejections** by ensuring our Passport and Visas photos meet ICAO (International Civil Aviation Organization) standards.

## Easy-to-use Interface

The booth comes equipped with a user-friendly interface, multiple-language support, and audio guidance. This allows your customer to quickly capture and print their desired photo — all on a 18.5" HD touchscreen display.

Passport/ID Photos - Domestic and Foreign

**Fun Photos** 4 Poses

LinkedIn® Photos

#### **Customizations**

- Custom backlit poster.
- Optional lighted top sign for added visability.
- Option to create custom wrap for booth to suit your specific needs.

Consumables: Roll thermal photo paper,