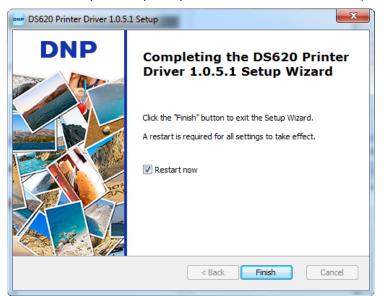

9. When the Driver Installation tool has completed the update, click the **Finish** button. Upon clicking the **Finish** button, your system is re-started. If you do not wish to restart your computer, un-check the **Restart Now** checkbox. You will need to manually restart your system for the install to be completed.