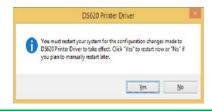

10. On the Windows Restart dialog box, click the Yes button.

**NOTE:** After your system re-starts, a second restart is required for the Fine Matte print finish to become functional.