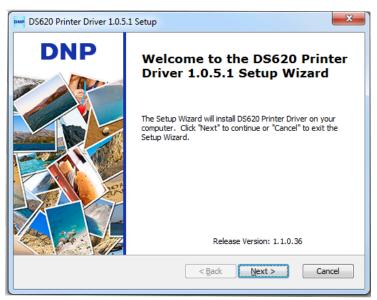

## Installing DS620A Driver version 1.0.5.1

Use the following instructions to install the DS620A Driver:

- 1. From your browser, navigate to the following site: <u>http://dnpphoto.com/Support/Downloads</u>
- 2. Download the appropriate driver for your DS-Series printer.
- 3. Navigate to the location where you downloaded the file. Double-click the **DS620 Printer Driver 1.0.5.1** application file.

4. Click the **Next** button.

5. From the End-User License Agreement screen, select the I accept the terms of the License Agreement radio button and then click the Next button.

| DS620 Printer Driver 1.0.5.1 Setup                                                                                                                                                                                                                                      | ×        |
|-------------------------------------------------------------------------------------------------------------------------------------------------------------------------------------------------------------------------------------------------------------------------|----------|
| End-User License Agreement Please read the following license agreement carefully                                                                                                                                                                                        | DNP      |
| DNP Imagingcomm America, Corp. Software End User License<br>Agreement (EULA)                                                                                                                                                                                            | <b>^</b> |
| PLEASE READ THE FOLLOWING TERMS AND CONDITIONS CAREFULLY<br>BEFORE USING THIS SOFTWARE. USING THIS SOFTWARE INDICATES<br>YOUR ACCEPTANCE OF THESE TERMS AND CONDITIONS. IF YOU DO<br>NOT AGREE WITH THESE TERMS AND CONDITIONS, DO NOT<br>DOWNLOAD OF USE THIS SOFTWARE | Ŧ        |
| <ul> <li>I accept the terms in the License Agreement</li> <li>I do not accept the terms in the License Agreement</li> </ul>                                                                                                                                             |          |
| < Back Next > Can                                                                                                                                                                                                                                                       | ncel     |